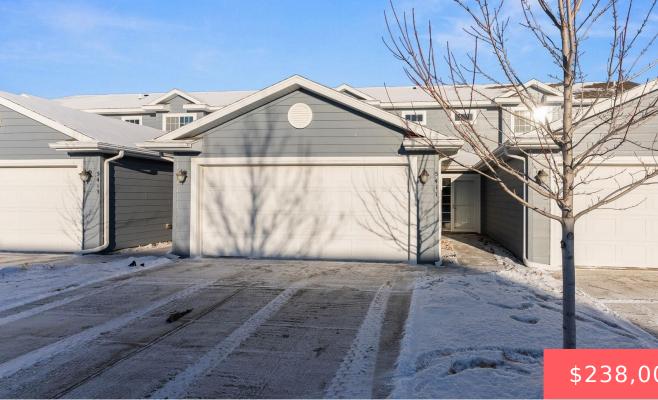

#### **5411 W OAKCREST PL**

https://harr-lemme.com

See agent remarks for the full legal description.

- \$238,000.00

#### Basics

Category: None, RESIDENTIAL Status: Active-New Bathrooms: 2 baths Floor level: 680 Lot size: 2916 sq ft Type: Condominium, Two Story Bedrooms: 2 beds Total rooms: 7 Area: 1302 sq ft Year built: 2007

# **Building Details**

Floor covering: Carpet, Laminate, Tile, Vinyl Exterior material: Cement Hardboard Parking: Attached Basement: None
Roof: Shingle Composition