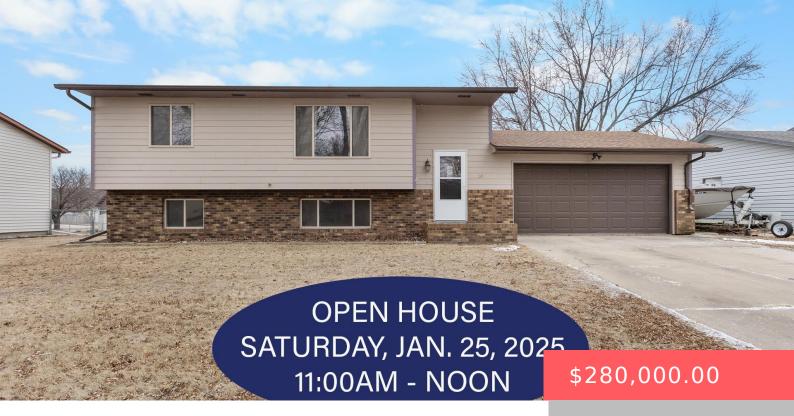

### **5409 W MISSOURI ST**

https://harr-lemme.com

Lot 17 Block 4 Silver Valley 2nd Addn To City Of Sioux Falls

- 1 hads
- 2 baths
- Single Family, Split Foyer
- None, RESIDENTIAL
- Active-New
- 1565 sq ft

#### **Basics**

Category: None, RESIDENTIAL Type: Single Family, Split Foyer

Status: Active-New Bedrooms: 4 beds

**Bathrooms: 2** baths **Total rooms:** 9

Floor level: 850 Area: 1565 sq ft

**Lot size: 7501** sq ft **Year built:** 1981

# **Building Details**

Floor covering: Carpet, Vinyl Basement: Full

**Exterior material:** Hard Board, Part Brick **Roof:** Shingle Composition

Parking: Attached