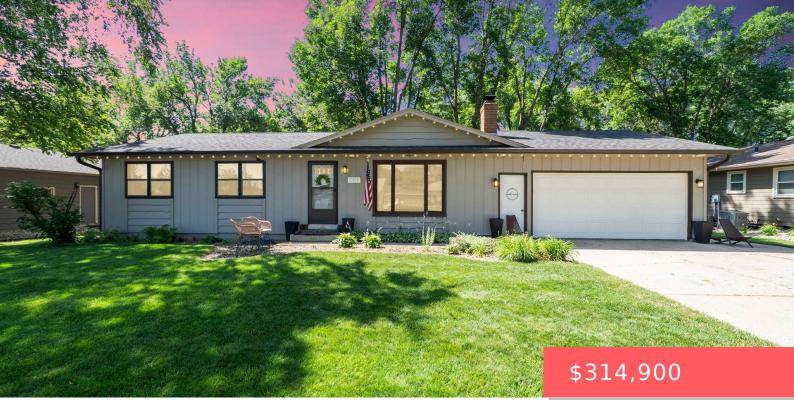

#### Lot 10 Block 20 WESTERNHEIGHTS ADDN TO CITY OFSIOUX FALLS

**Tara Allen** 

- 3 haths
- Ranch, Single Family
- None, RESIDENTIAL
- Active
- 2155 sq ft

#### Basics

Category: None, RESIDENTIAL Status: Active Bathrooms: 3 baths Floor level: 1252 Lot size: 9954 sq ft Type: Ranch, Single Family Bedrooms: 3 beds Total rooms: 8 Area: 2155 sq ft Year built: 1977

# **Building Details**

Floor covering: Carpet, Vinyl Exterior material: Hard Board Parking: Attached Basement: Full
Roof: Shingle Composition