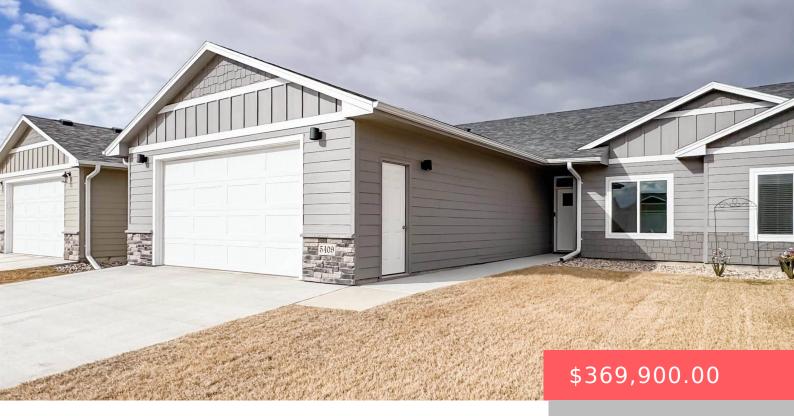

#### **5409 S MUMFORD AVE**

https://harr-lemme.com

SF - HARVEST CREEK ADD - LOT 17B - BLK 2

- 3 hads
- 2 baths
- Ranch, Townhouse
- None, RESIDENTIAL
- Active
- 1519 sq ft

#### **Basics**

Category: None, RESIDENTIAL Type: Ranch, Townhouse

Status: Active Bedrooms: 3 beds

Bathrooms: 2 baths Total rooms: 8

**Floor level:** 1519 Area: **1519** sq ft

Lot size: 5288 sq ft Year built: 2022

# **Building Details**

Floor covering: Carpet, Laminate, Tile Basement: None

**Exterior material:** Hard Board, Part Brick **Roof:** Shingle Composition

Parking: Attached