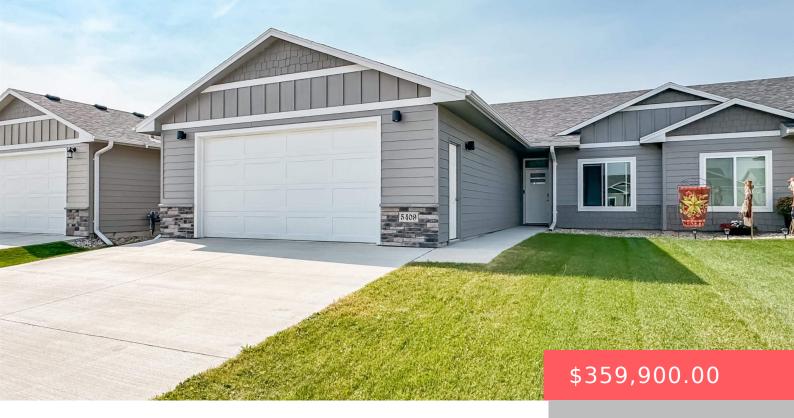

#### 5409 S MUMFORD AVE

https://harr-lemme.com

SF - HARVEST CREEK ADD - LOT 17B - BLK 2

- 3 beds
- 2 baths
- Ranch, Twin Home
- None. RESIDENTIAL
- Active, Active-New
- 1519 sq ft

#### Basics

Category: None, RESIDENTIAL Status: Active, Active-New Bathrooms: 2 baths Floor level: 1519 Lot size: 5288 sq ft Type: Ranch, Twin Home Bedrooms: 3 beds Total rooms: 8 Area: 1519 sq ft Year built: 2022

# **Building Details**

Floor covering: Carpet, Laminate, Tile Exterior material: Hard Board, Part Brick Parking: Attached Basement: None Roof: Shingle Composition