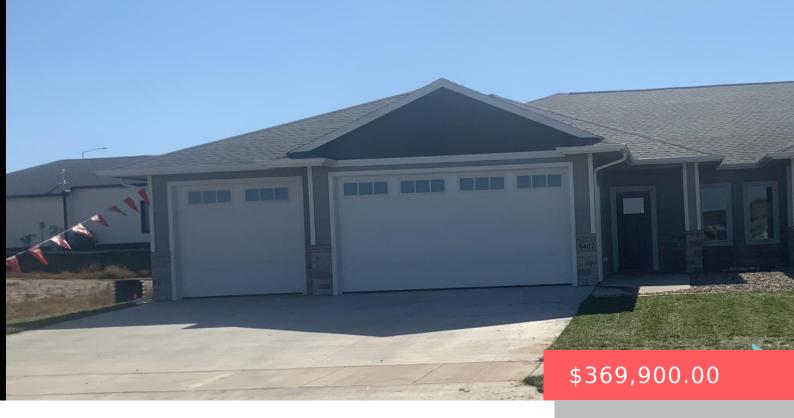

#### **5407 W VISION CIR**

https://harr-lemme.com

Lot 3B block 2 Jefferson Heights Addn to the city of Sioux Falls

- 3 beds
- 2 baths
- Ranch, Twin Home
- New Construction, RESIDENTIAL
- Active
- 1441 sq ft

#### **Basics**

Category: New Construction, RESIDENTIAL Type: Ranch, Twin Home

Status: Active Bedrooms: 3 beds

Bathrooms: 2 baths Total rooms: 9

**Lot size: 8400** sq ft **Year built:** 2022