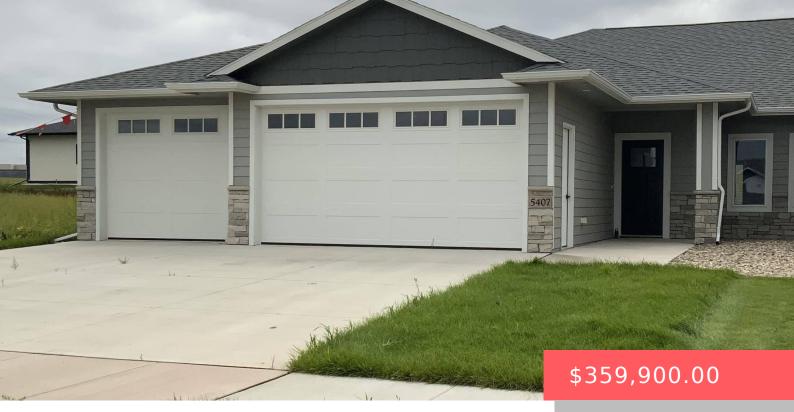

#### **5407 W VISION CIR**

https://harr-lemme.com

Lot 3B block 2 Jefferson Heights Addn to the city of Sioux Falls

- 3 beds
- 2 baths
- Ranch, Twin Home
- New Construction, RESIDENTIAL
- Active, Active-New
- 1441 sq ft

#### Basics

Category: New Construction, RESIDENTIAL Status: Active, Active-New Bathrooms: 2 baths Floor level: 1441 Lot size: 8400 sq ft Type: Ranch, Twin Home Bedrooms: 3 beds Total rooms: 9 Area: 1441 sq ft Year built: 2022

# **Building Details**

Floor covering: Carpet, Laminate Exterior material: Hard Board, Stone/Stone Veneer Parking: Attached

Basement: None
Roof: Shingle Composition