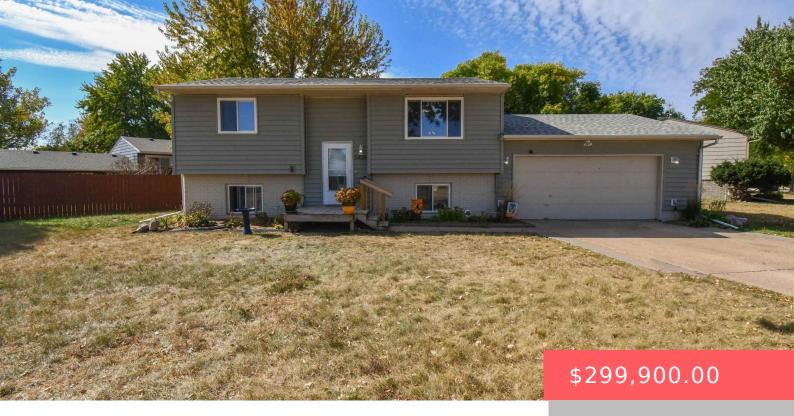

#### **5405 W DEER CREEK DR**

https://harr-lemme.com

Lot 9 Block 2 Deer Creek Addn To City Of Sioux Falls

- 3 hads
- 2 baths
- Single Family, Split Foyer
- None, RESIDENTIAL
- Active, Active-New
- 1618 sq ft

## **Basics**

Category: None, RESIDENTIAL Type: Single Family, Split Foyer

Status: Active, Active-New Bedrooms: 3 beds

Bathrooms: 2 baths Total rooms: 9

Floor level: 878 Area: 1618 sq ft

**Lot size: 7632** sq ft **Year built:** 1979

# **Building Details**

Floor covering: Carpet, Vinyl Basement: Full

**Exterior material:** Vinyl **Roof:** Shingle Composition

Parking: Attached