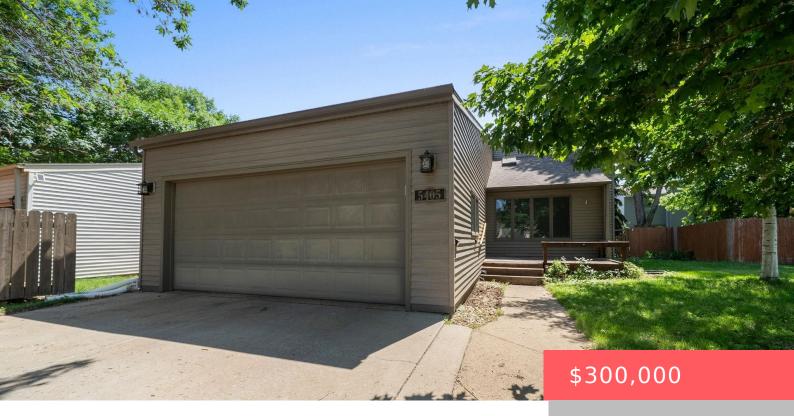

## SIOUX FALLS, SD, 57106

https://harr-lemme.com

Lot 17 Block 2

- 3 hads
- 2 baths
- Multi Level, Single Family
- None, RESIDENTIAL
- Active
- 1342 sq ft

#### **Basics**

Category: None, RESIDENTIAL Type: Multi Level, Single Family

Status: Active Bedrooms: 3 beds

Bathrooms: 2 baths Total rooms: 8

Floor level: 446 Area: 1342 sq ft

**Lot size: 6490** sq ft **Year built:** 1980

## **Building Details**

Floor covering: Carpet, Tile, Vinyl Basement: Full

**Exterior material:** Metal **Roof:** Shingle Composition

Parking: Attached