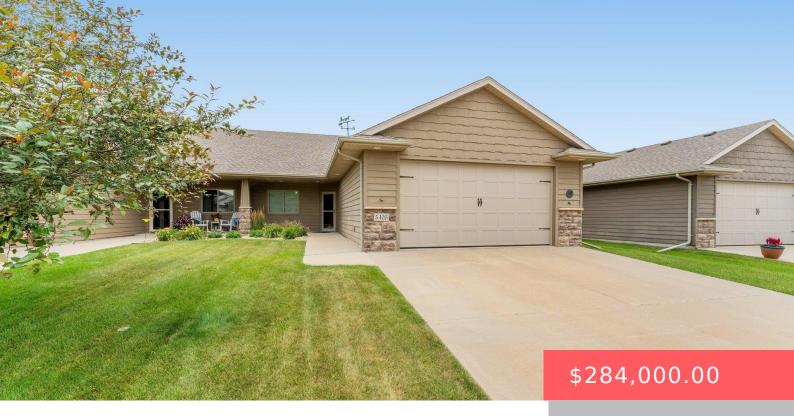

#### **5405 S WESTWIND AVE**

https://harr-lemme.com

Lot 8B Block 1 Whispering Wood Addition

- 2 hods
- 2 baths
- Ranch, Twin Home
- None, RESIDENTIAL
- Active-New
- 1440 sq ft

#### **Basics**

Category: None, RESIDENTIAL Type: Ranch, Twin Home

Status: Active-New Bedrooms: 2 beds

**Bathrooms: 2** baths **Total rooms:** 9

**Floor level:** 1440 sq ft

**Lot size: 6786** sq ft **Year built:** 2013

## **Building Details**

Floor covering: Laminate Basement: None

**Exterior material:** Cement Hardboard, Stone/Stone Veneer **Roof:** Shingle Composition

Parking: Attached