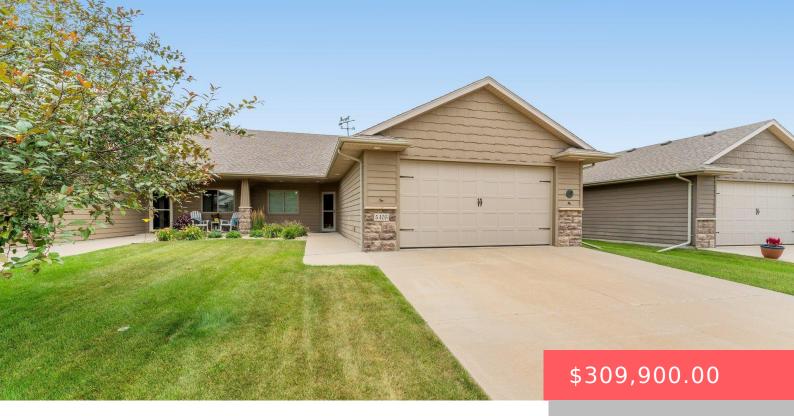

#### **5405 S WESTWIND AVE**

https://harr-lemme.com

Lot 8B Block 1 Whispering Wood Addition

- 2 hods
- 2 baths
- Ranch, Twin Home
- None, RESIDENTIAL
- Active Contingent Home
- 1440 sq ft

#### **Basics**

Category: None, RESIDENTIAL Type: Ranch, Twin Home

**Status:** Active - Contingent Home **Bedrooms: 2** beds

**Bathrooms: 2** baths **Total rooms:** 9

**Floor level:** 1440 sq ft

**Lot size: 6786** sq ft **Year built:** 2013

# **Building Details**

Floor covering: Laminate Basement: None

**Exterior material:** Cement Hardboard, Stone/Stone Veneer **Roof:** Shingle Composition

Parking: Attached