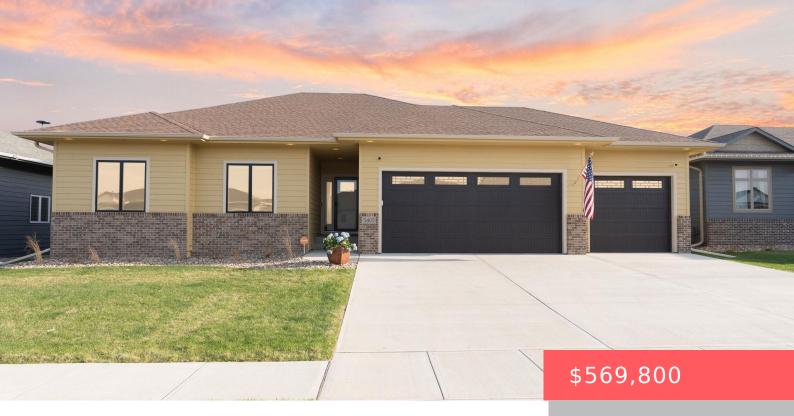

## SIOUX FALLS, SD, 57108

https://harr-lemme.com

Lot 6 Blk 16 of the Briarwood Estates addn to the city of Sioux Falls, Lincoln Co, SD

- 5 hads
- 3 haths
- Ranch, Single Family
- None, RESIDENTIAL
- Active
- 2554 sq ft

## **Basics**

Category: None, RESIDENTIAL Type: Ranch, Single Family

Status: Active Bedrooms: 5 beds

Bathrooms: 3 baths Total rooms: 10

Schools

School District: Harrisburg Elementary: Horizon Elementary

Middle: North MS High School: Harrisburg HS

**Exterior material:** Hard Board, Part Brick **Roof:** Shingle Composition

Parking: Attached