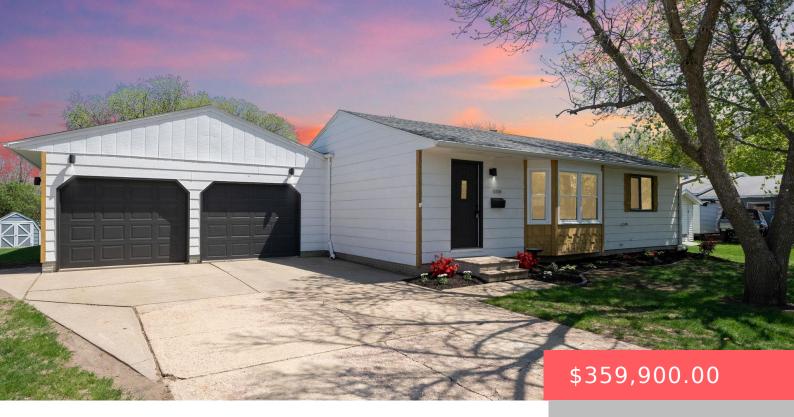

#### LOT 17 BLOCK 1 DEER CREEK ADDN TO CITY OF SIOUX FALLS

- 4 beds
- 2 baths
- Ranch, Single Family
- None, RESIDENTIAL
- Active, Active-New
- 1845 sq ft

#### Basics

Category: None, RESIDENTIAL Status: Active, Active-New Bathrooms: 2 baths Floor level: 1006 Lot size: 12249 sq ft Type: Ranch, Single Family Bedrooms: 4 beds Total rooms: 10 Area: 1845 sq ft Year built: 1979

# **Building Details**

Floor covering: Carpet, Laminate, Tile Exterior material: Vinyl, Wood Parking: Attached Basement: Full Roof: Shingle Composition