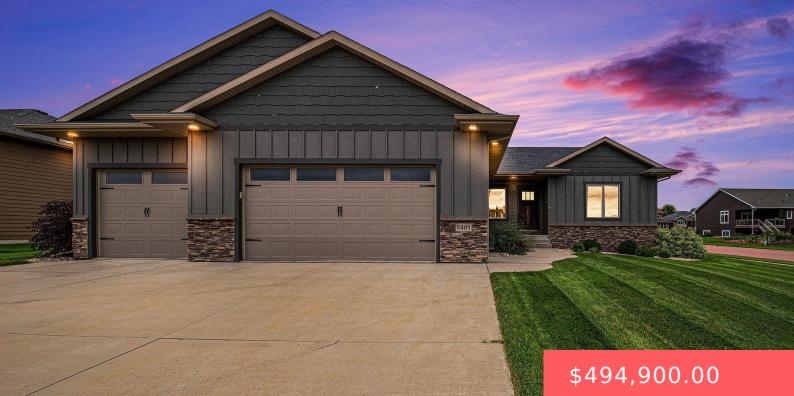

#### **5401 BREEZEWAY AVE**

https://harr-lemme.com

lot 11 blk 6 Whispering Woods addn

- - - -
- 3 baths
- Ranch, Single Family
- None, RESIDENTIAL
- Active, Active-New
- 2732 sq ft

#### Basics

Category: None, RESIDENTIAL Status: Active, Active-New Bathrooms: 3 baths Floor level: 1404 Lot size: 11413 sq ft Type: Ranch, Single Family Bedrooms: 4 beds Total rooms: 12 Area: 2732 sq ft Year built: 2017

# **Building Details**

Floor covering: Carpet, Wood Exterior material: Hard Board, Stone/Stone Veneer Parking: Attached Basement: Full
Roof: Shingle Composition