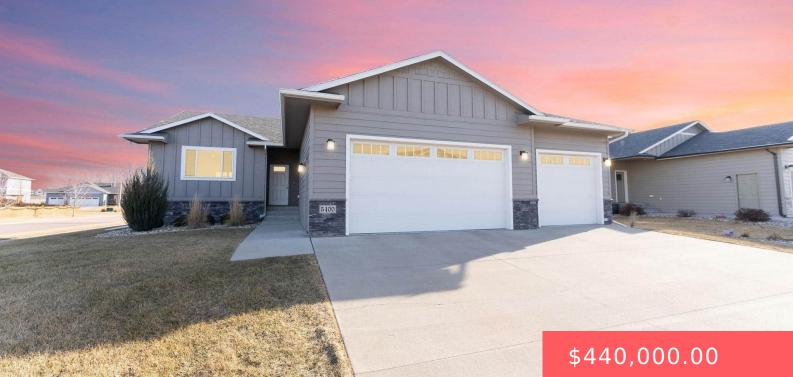

**5400 S WHISPER COVE TRL** 

https://harr-lemme.com

Whispering Woods Add - Lot 8-Blk 20

#### Basics

Category: None, RESIDENTIAL Status: Active, Active-New Bathrooms: 3 baths Floor level: 1275 Lot size: 10118 sq ft Type: Ranch, Single Family Bedrooms: 4 beds Total rooms: 10 Area: 2350 sq ft Year built: 2020