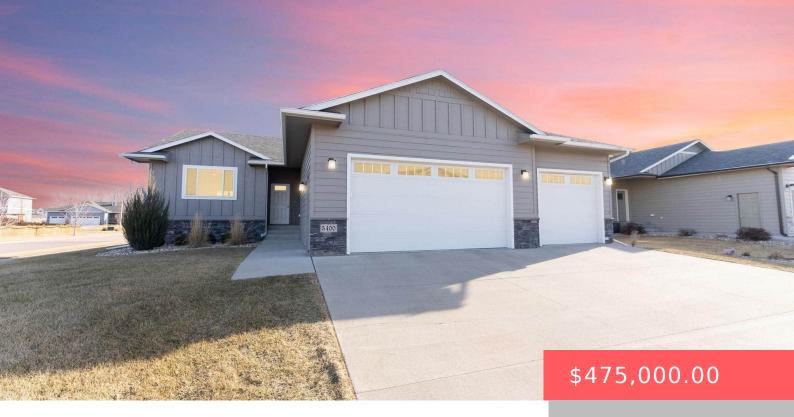

#### **5400 S WHISPER COVE TRL**

https://harr-lemme.com

Whispering Woods Add - Lot 8-Blk 20

- 4 beds
- 3 baths
- Ranch, Single Family
- None, RESIDENTIAL
- Active, Active-New
- 2350 sq ft

#### **Basics**

Category: None, RESIDENTIAL Type: Ranch, Single Family

**Status:** Active, Active-New **Bedrooms: 4** beds

Bathrooms: 3 baths Total rooms: 10

**Floor level:** 1275 **Area: 2350** sq ft

**Lot size: 10118** sq ft **Year built:** 2020