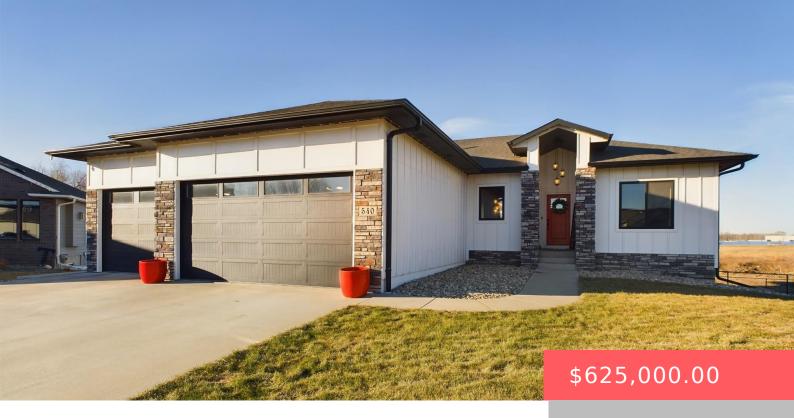

### **540 W CLARA CIR**

https://harr-lemme.com

Lot 7 Block 5 Evertt's Place City of Tea

- 5 heds
- 3 haths
- Ranch, Single Family
- None, RESIDENTIAL
- Active. Active-New
- 2826 sq ft

#### **Basics**

Category: None, RESIDENTIAL Type: Ranch, Single Family

**Status:** Active, Active-New **Bedrooms: 5** beds

**Bathrooms: 3** baths **Total rooms:** 10

Floor level: 1646 Area: 2826 sq ft

**Lot size: 14026** sq ft **Year built:** 2019

## **Building Details**

Floor covering: Carpet, Other, Tile Basement: Full

**Exterior material:** Stone/Stone Veneer, Wood **Roof:** Shingle Composition

Parking: Attached