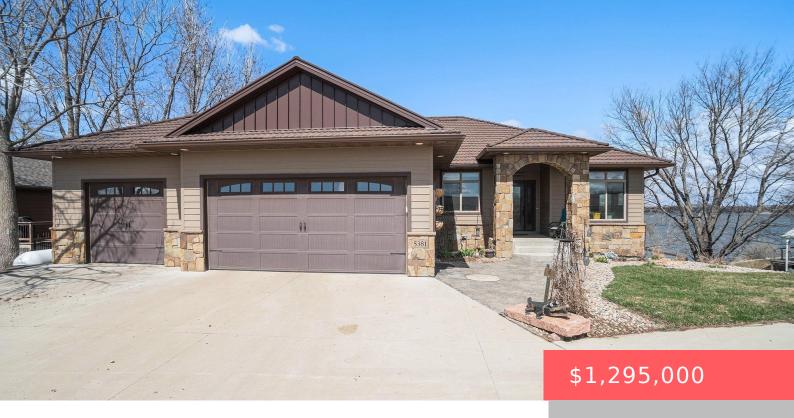

## **CHESTER, SD, 57016**

https://harr-lemme.com

LOT 11A GARRETT SPAWN SUBDIV LOT 2 SEC 10-105-52

**Brad Benson** 

- 4 heds
- 4 baths
- Ranch, Single Family
- Lake, RESIDENTIAL
- Active
- 3442 sq ft

#### **Basics**

Category: Lake, RESIDENTIAL Type: Ranch, Single Family

Status: Active Bedrooms: 4 beds

Bathrooms: 4 baths Total rooms: 9

Floor level: 1863 Area: **3442** sq ft

**Lot size: 12458** sq ft **Year built:** 2017

### **Building Details**

Floor covering: Heated, Tile, Wood Basement: Full

**Exterior material:** Hard Board, Part Brick **Roof:** Metal

Parking: Attached