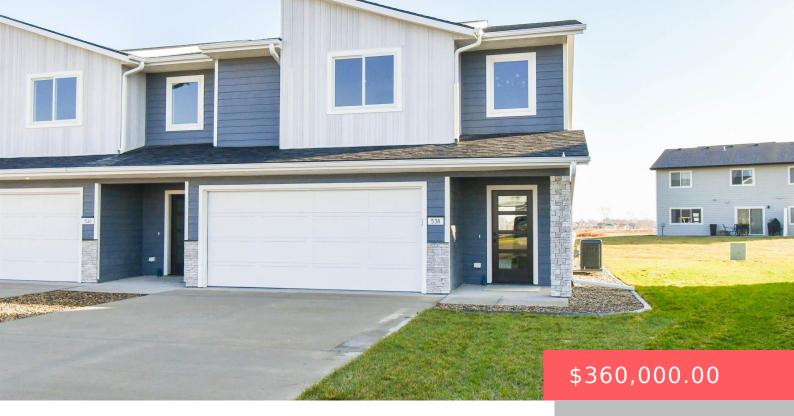

#### **538 HARPER CIR**

https://harr-lemme.com

Lot 7A - Blk 6 - Mills Creek Add - Hsbg

- 3 heds
- 3 baths
- Town Home, Two Story
- New Construction, RESIDENTIAL
- Active-New
- 1711 sq ft

#### **Basics**

Category: New Construction, RESIDENTIAL Type: Town Home, Two Story

Status: Active-New Bedrooms: 3 beds

**Bathrooms: 3** baths **Total rooms:** 7

**Floor level:** 730 **Area: 1711** sq ft

Lot size: 4312 sq ft Year built: 2024

# **Building Details**

Floor covering: Carpet, Laminate, Vinyl Basement: None

**Exterior material:** Hard Board, Part Brick **Roof:** Shingle Composition

**Parking:** Attached