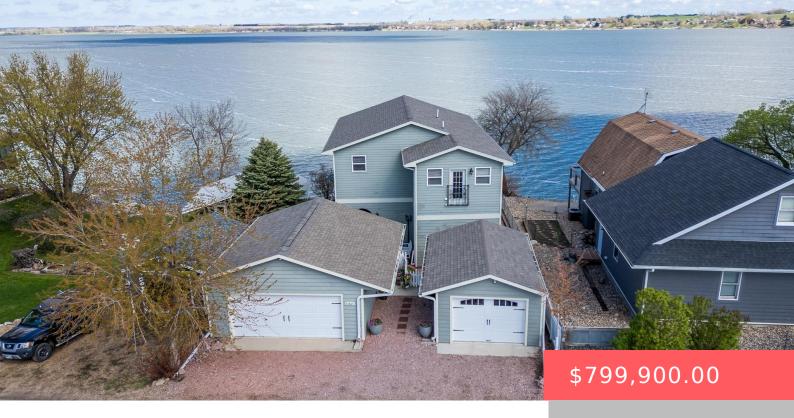

#### 5361 S SHORE DR

https://harr-lemme.com

LOT 15 GARRETT SPAWN SUBDIV LOT 2 SEC 10-105-51 #215

- 5 heds
- 4 baths
- Single Family, Two Story
- Lake, RESIDENTIAL
- Active. Active-New
- 3584 sq ft

#### **Basics**

Category: Lake, RESIDENTIAL Type: Single Family, Two Story

**Status:** Active, Active-New **Bedrooms: 5** beds

Bathrooms: 4 baths Total rooms: 11

Floor level: 1472 Area: 3584 sq ft

**Lot size: 7650** sq ft **Year built:** 1944

# **Building Details**

Floor covering: Carpet, Ceramic, Wood Basement: Partial

**Exterior material:** Hard Board **Roof:** Shingle Composition

Parking: Detached