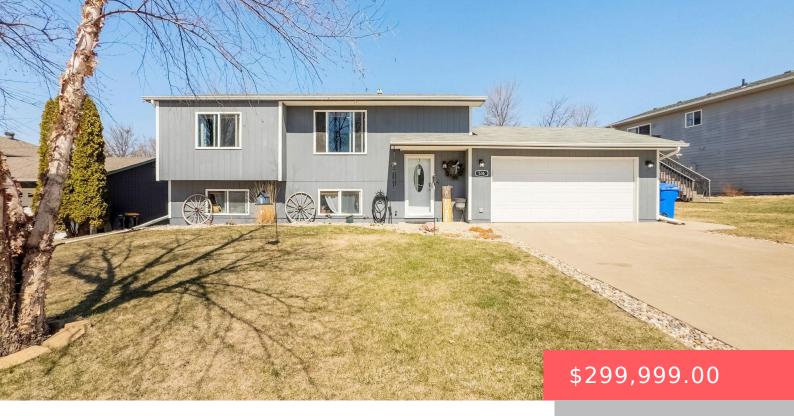

#### **536 SUNI AVE**

https://harr-lemme.com

Lot 9 Block 4 Baltic Heights Addition to the city of Baltic

- · 3 heds
- 2 baths
- Single Family, Split Fover
- None, RESIDENTIAL
- Active, Active Contingent Misc, Active-New
- 1676 sq ft

### **Basics**

Category: None, RESIDENTIAL Type: Single Family, Split Foyer

**Status:** Active, Active - Contingent Misc, Active-New **Bedrooms: 3** beds

Bathrooms: 2 baths Total rooms: 10

Floor level: 910 Area: 1676 sq ft

**Lot size: 7659** sq ft **Year built:** 1999

## **Building Details**

Floor covering: Carpet, Laminate, Vinyl Basement: Full

Exterior material: Hard Board Roof: Shingle Composition

Parking: Attached