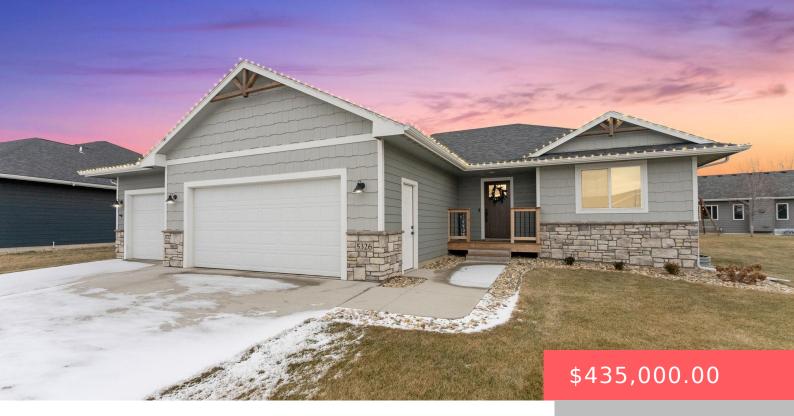

#### **5326 S WHISPER COVE TRL**

https://harr-lemme.com

LOT 1, BLOCK 18, WHISPERING WOODS ADD

- 4 heds
- 3 baths
- Ranch, Single Family
- None, RESIDENTIAL
- Active Contingent Misc, Active-New
- 2140 sq ft

#### **Basics**

Category: None, RESIDENTIAL Type: Ranch, Single Family

**Status:** Active - Contingent Misc, Active-New **Bedrooms: 4** beds

Bathrooms: 3 baths Total rooms: 9

Floor level: 1151 Area: 2140 sq ft

Lot size: 9008 sq ft Year built: 2021

# **Building Details**

Floor covering: Carpet, Tile, Vinyl Basement: Full

**Exterior material:** Hard Board, Part Brick **Roof:** Shingle Composition

Parking: Attached