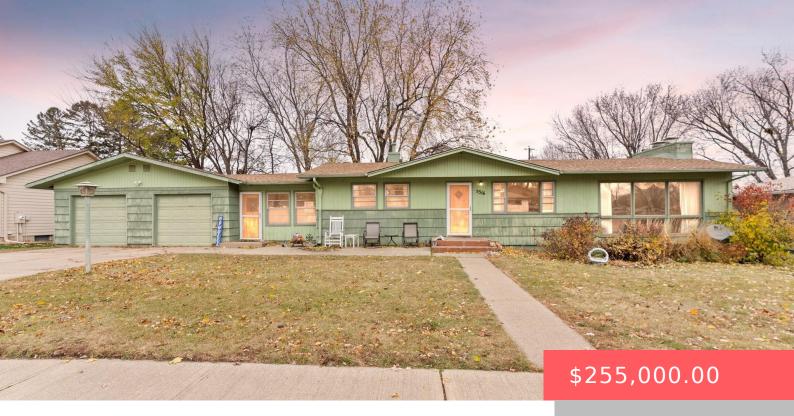

#### 5316 W 33RD ST

https://harr-lemme.com

Tract 5A Shamrock Tracts in City of Sioux Falls

- 3 heds
- 3 baths
- Ranch, Single Family
- None, RESIDENTIAL
- Active, Active Contingent Misc. Active-New
- 1991 sq ft

#### **Basics**

Category: None, RESIDENTIAL Type: Ranch, Single Family

**Status:** Active, Active - Contingent Misc, Active-New **Bedrooms: 3** beds

Bathrooms: 3 baths Total rooms: 7

**Floor level:** 1635 **Area:** 1991 sq ft