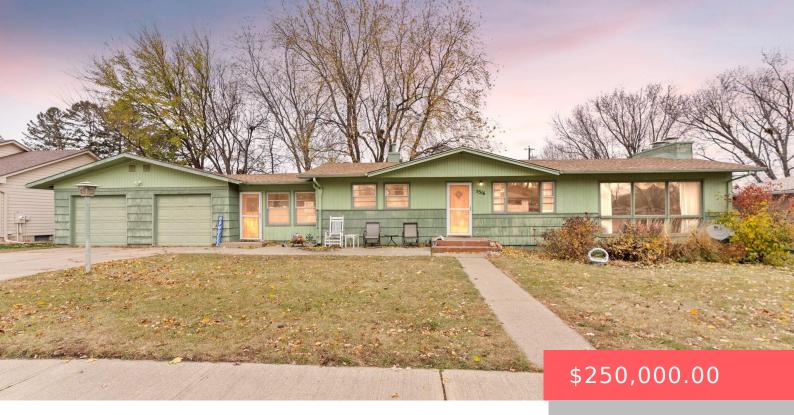

#### 5316 W 33RD ST

https://harr-lemme.com

Tract 5A Shamrock Tracts in City of Sioux Falls

- 3 hads
- 3 baths
- Ranch, Single Family
- None, RESIDENTIAL
- Active
- 1991 sq ft

#### **Basics**

Category: None, RESIDENTIAL Type: Ranch, Single Family

Status: Active Bedrooms: 3 beds

Bathrooms: 3 baths

Total rooms: 7

Floor level: 1635

Area: 1991 sq ft

**Lot size: 11914** sq ft **Year built:** 1956

# **Building Details**

Floor covering: Carpet, Other, Vinyl Basement: Crawl Space, Partial

**Exterior material:** Wood **Roof:** Other

Parking: Attached