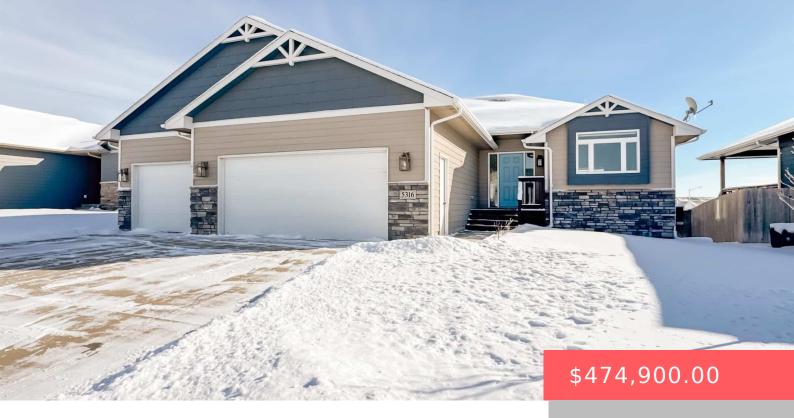

#### **5316 S SOLONO AVE**

https://harr-lemme.com

Lot 2 Block 11 Whispering Woods Add City of Sioux Falls

- 4 heds
- 3 haths
- Ranch, Single Family
- None, RESIDENTIAL
- Active. Active-New
- 2365 sq ft

#### **Basics**

Category: None, RESIDENTIAL Type: Ranch, Single Family

Status: Active, Active-New Bedrooms: 4 beds

Bathrooms: 3 baths Total rooms: 11

Floor level: 1287 Area: 2365 sq ft

**Lot size: 8160** sq ft **Year built:** 2017

# **Building Details**

Floor covering: Tile, Vinyl Basement: Full

**Exterior material:** Hard Board, Stone/Stone Veneer **Roof:** Shingle Composition

Parking: Attached