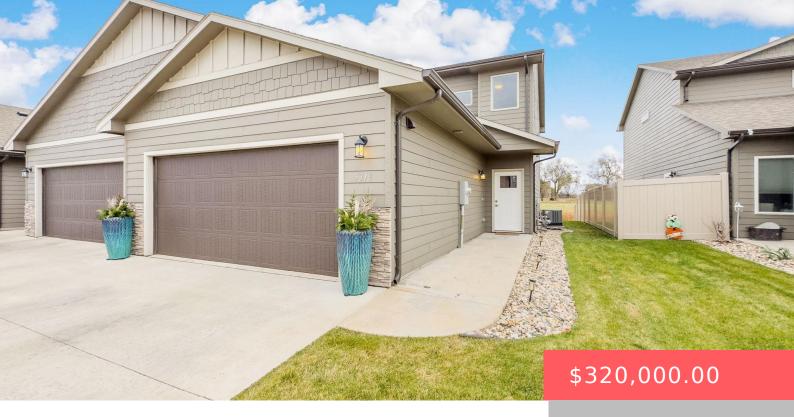

#### **5316 S SEVILLE PL**

https://harr-lemme.com

SF- Sycamore Springs ADD - Lot 2A Blk 4

- 3 beds
- 3 baths
- Town Home, Two Story
- None, RESIDENTIAL
- Active-New
- 1657 sq ft

#### **Basics**

Category: None, RESIDENTIAL Type: Town Home, Two Story

**Bedrooms: 3** beds Status: Active-New Bathrooms: 3 baths Floor level: 962

**Area: 1657** sq ft Lot size: 0 sq ft Year built: 2018

## **Building Details**

Floor covering: Carpet, Laminate, Vinyl Basement: None

**Exterior material:** Cement Hardboard, Part Brick **Roof:** Shingle Composition

Parking: Attached