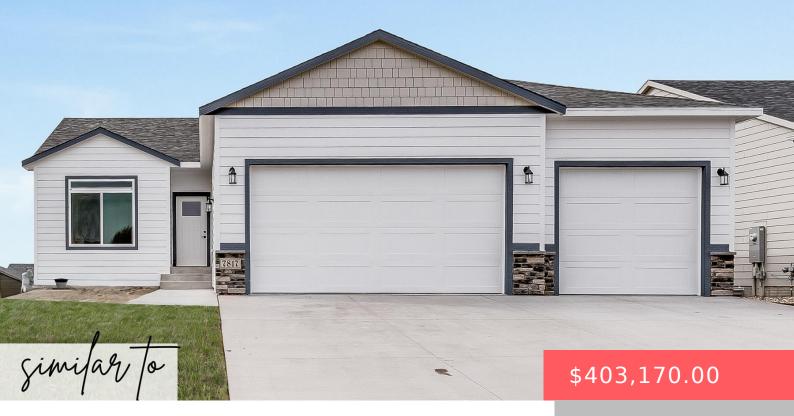

#### **5313 E LUMIN ST**

https://harr-lemme.com

LOT 4 - BLK 10 - HARVEST CREEK ADD - SF

- 3 heds
- 2 baths
- Ranch, Single Family
- New Construction, RESIDENTIAL
- Active, Active-New
- 1287 sa ft

#### **Basics**

Category: New Construction, RESIDENTIAL Type: Ranch, Single Family

Status: Active, Active-New Bedrooms: 3 beds

Bathrooms: 2 baths Total rooms: 11

**Floor level:** 1287 Area: **1287** sq ft