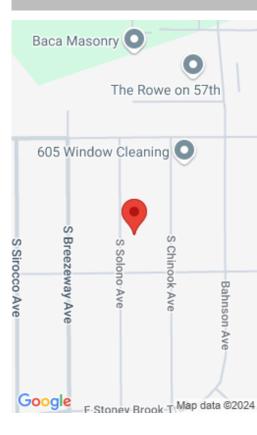

#### **5312 S SOLONO AVE**

https://harr-lemme.com

Lot 3 BLK 11 Wispering Woods

- 4 beds
- 3 baths
- Ranch, Single Family
- None, RESIDENTIAL
- Active, Active-New
- 2410 sq ft