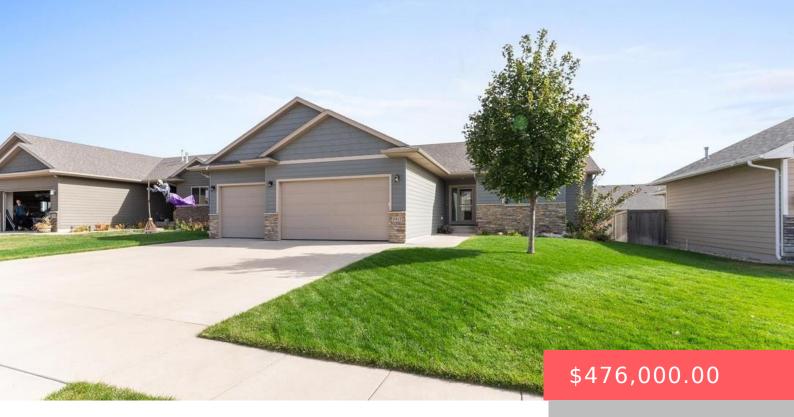

#### **5312 S SOLONO AVE**

https://harr-lemme.com

Lot 3 BLK 11 Wispering Woods

- 4 beds
- 3 baths
- Ranch, Single Family
- None, RESIDENTIAL
- Active, Active-New
- 2410 sq ft

#### Basics

Category: None, RESIDENTIAL Status: Active, Active-New Bathrooms: 3 baths Floor level: 1310 Lot size: 8146 sq ft Type: Ranch, Single Family Bedrooms: 4 beds Total rooms: 8 Area: 2410 sq ft Year built: 2018

# **Building Details**

Floor covering: Carpet, Tile Exterior material: Hard Board, Part Brick Parking: Attached Basement: Full Roof: Shingle Composition