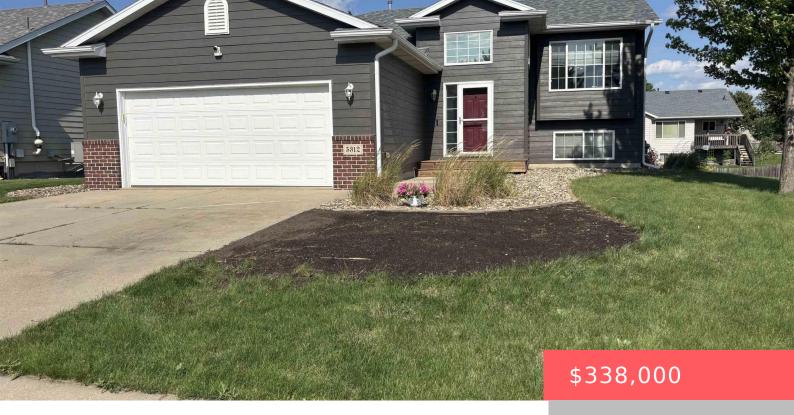

# SIOUX FALLS, SD, 57106

https://harr-lemme.com

SF - Galway Park Add Lot 12 Block 5

- 3 hads
- 2 baths
- Single Family, Split Foyer
- None, RESIDENTIAL
- Active
- 1804 sq ft

### **Basics**

Category: None, RESIDENTIAL Type: Single Family, Split Foyer

Status: Active Bedrooms: 3 beds

Bathrooms: 2 baths Total rooms: 10

Floor level: 937 Area: 1804 sq ft

Lot size: 9221 sq ft Year built: 2004