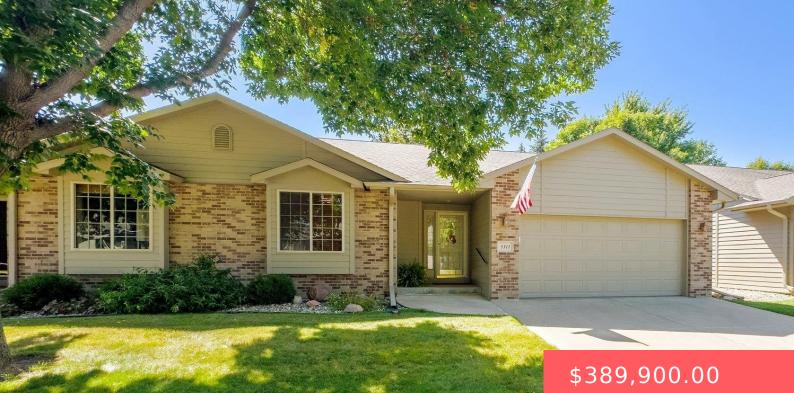

#### **5311 W SUNNYDALE PL**

https://harr-lemme.com

#### TRACT 1 3C BLOCK 3 WITTELMS ADDN TO CITY OF SIOUX FALLS

- D Deus
- 3 baths
- Ranch, Twin Home
- None, RESIDENTIAL
- Active, Active-New
- 2524 sq ft

#### Basics

Category: None, RESIDENTIAL Status: Active, Active-New Bathrooms: 3 baths Floor level: 1480 Lot size: 4918 sq ft Type: Ranch, Twin Home Bedrooms: 3 beds Total rooms: 6 Area: 2524 sq ft Year built: 2001