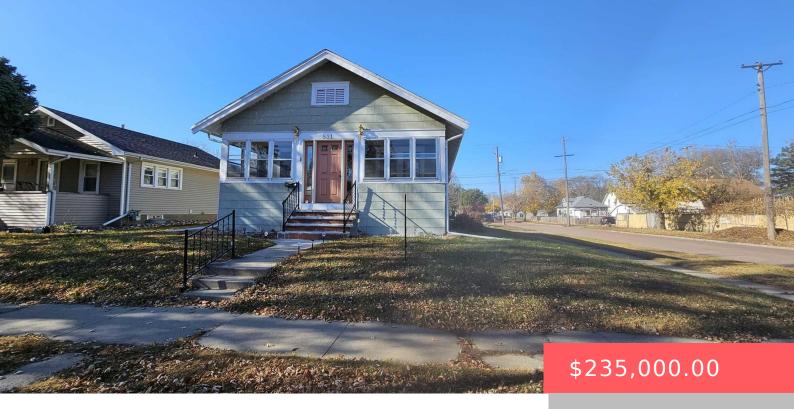

#### **531 N INDIANA AVE**

https://harr-lemme.com

#### Lot 1 Blk 5 Sec 16 DAKOTA IMPROVEMENT CO'S 2ND ADDN TO CITY OF SIOUX FALLS

- 2 beds
- 1 bath
- Ranch, Single Family
- None, RESIDENTIAL
- Active, Active-New
- 1372 sq ft

#### Basics

Category: None, RESIDENTIAL Status: Active, Active-New Bathrooms: 1 bath Floor level: 1152 Lot size: 7296 sq ft Type: Ranch, Single Family Bedrooms: 2 beds Total rooms: 7 Area: 1372 sq ft Year built: 1927