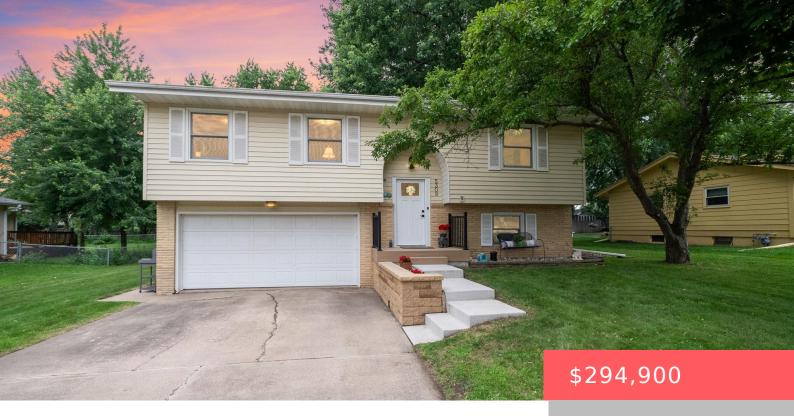

#### SIOUX FALLS, SD, 57106

https://harr-lemme.com

#### LOT 3 BLOCK 3 ROLLING HILLS ADDN TO CITY OF SIOUX FALLS

- 3 beds
- 2 baths
- Single Family, Split Foyer
- None, RESIDENTIAL
- Active
- 1428 sq ft

#### Basics

Category: None, RESIDENTIAL Status: Active Bathrooms: 2 baths Floor level: 900 Lot size: 11138 sq ft Type: Single Family, Split Foyer Bedrooms: 3 beds Total rooms: 6 Area: 1428 sq ft Year built: 1972