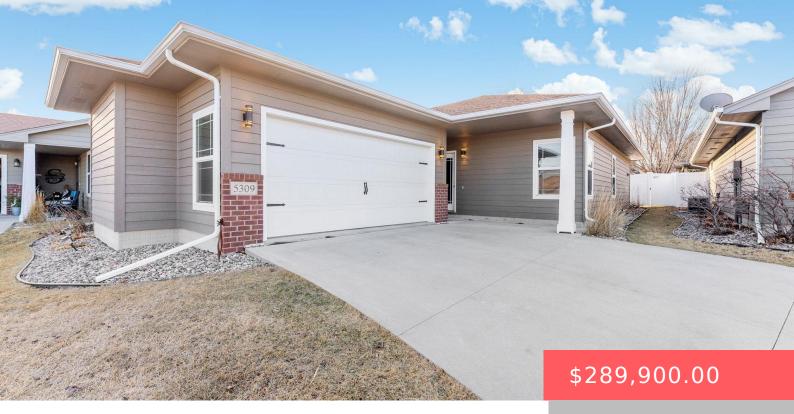

#### 5309 E SCHAVE ST

https://harr-lemme.com

#### Lot 4 Block 11 of Manifold Acres Addition

- 3 beds
- 2 baths
- Ranch, Single Family
- None, RESIDENTIAL
- Active-New
- 1078 sq ft

### Basics

Category: None, RESIDENTIAL Status: Active-New Bathrooms: 2 baths Floor level: 1078 Lot size: 7714 sq ft

Type: Ranch, Single Family Bedrooms: 3 beds Total rooms: 8 Area: 1078 sq ft Year built: 2011