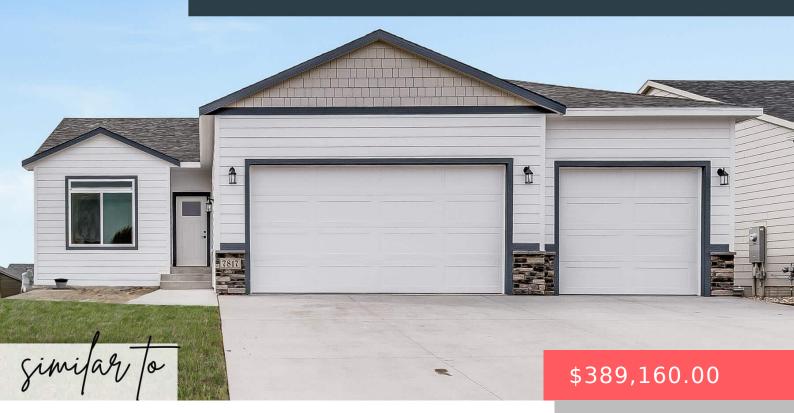

#### 5309 E LUMIN ST

https://harr-lemme.com

#### LOT 3 BLOCK 10 HARVEST CREEK ADD CITY OF SIOUX FALLS

- 3 beds
- 2 baths
- Ranch, Single Family
- New Construction,
  RESIDENTIAL
- Active-New
- 1193 sq ft

#### Basics

Category: New Construction, RESIDENTIAL Status: Active-New Bathrooms: 2 baths Floor level: 1193 Lot size: 0 sq ft Type: Ranch, Single Family Bedrooms: 3 beds Total rooms: 10 Area: 1193 sq ft Year built: 2025

## **Building Details**

Floor covering: Carpet, Laminate, Vinyl Exterior material: Cement Hardboard, Part Brick Parking: Attached Basement: Full Roof: Shingle Composition