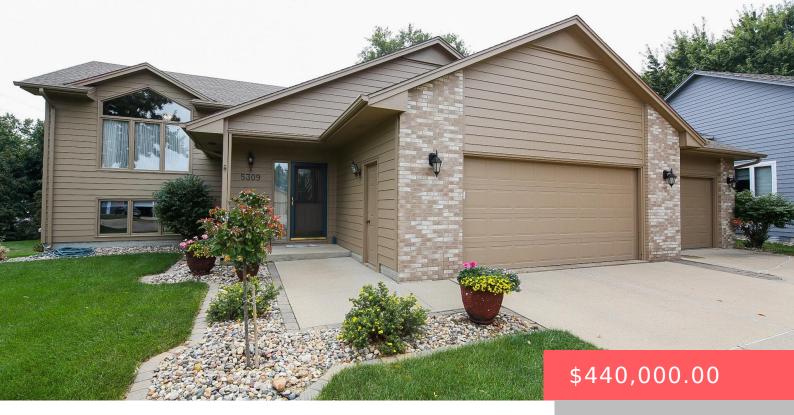

#### **5309 E BELMONT ST**

https://harr-lemme.com

Lot 20 Blk 7 Golden Valley Addn

- 5 beds
- 3 baths
- Single Family, Split Foyer
- None, RESIDENTIAL
- Active, Active Contingent Misc. Active-New
- 2580 sq ft

#### Basics

Category: None, RESIDENTIAL Status: Active, Active - Contingent Misc, Active-New Bathrooms: 3 baths Floor level: 1330 Lot size: 12775 sq ft Type: Single Family, Split Foyer Bedrooms: 5 beds Total rooms: 12 Area: 2580 sq ft Year built: 1997

# **Building Details**

Floor covering: Carpet, Tile, Wood Exterior material: Hard Board, Part Brick Parking: Attached Basement: Full Roof: Shingle Composition