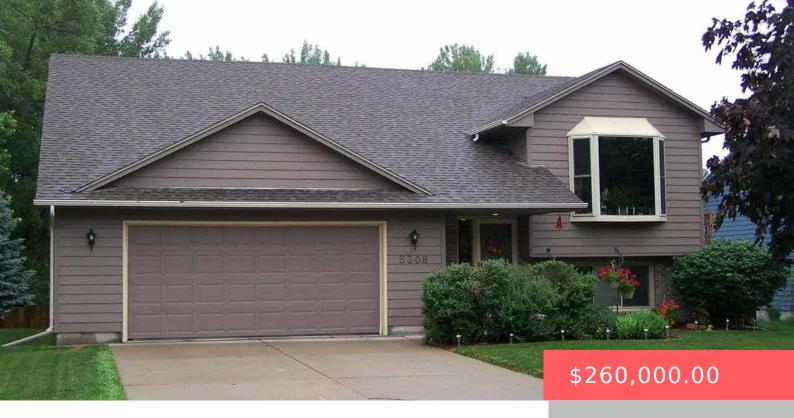

### 5308 E 28TH ST

https://harr-lemme.com

Lot 34 Block 3 Golden Valley Addition

- 3 heds
- 3 baths
- Single Family, Split Foyer
- None, RESIDENTIAL
- Sold
- 2066 sq ft

#### **Basics**

Category: None, RESIDENTIAL Type: Single Family, Split Foyer

Status: Sold Bedrooms: 3 beds

Bathrooms: 3 baths Total rooms: 8

Floor level: 1160 Area: 2066 sq ft

**Lot size: 9597** sq ft **Year built:** 1998

## **Building Details**

Floor covering: Carpet, Tile, Vinyl Basement: Full

**Exterior material:** Hard Board, Part Brick **Roof:** Shingle Composition

Parking: Attached