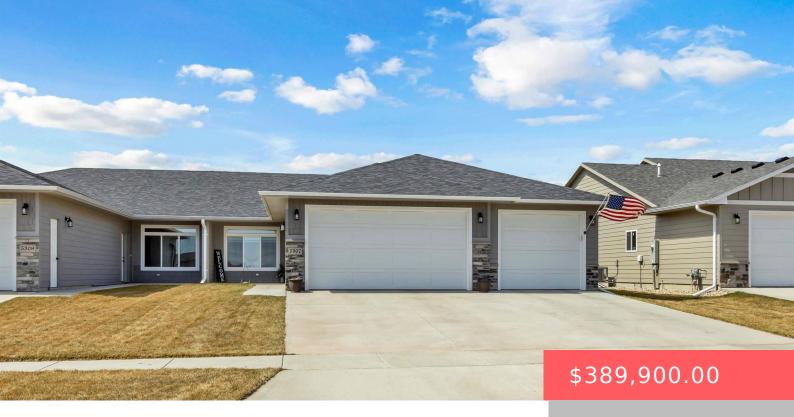

## **5307 S DUBUQUE AVE**

https://harr-lemme.com

Lot 11A Block 3 Harvest Creek Add City of Sioux Falls

- 3 beds
- 2 baths
- Ranch, Twin Home
- None, RESIDENTIAL
- Active-New
- 1542 sq ft

#### **Basics**

Category: None, RESIDENTIAL Type: Ranch, Twin Home

Status: Active-New Bedrooms: 3 beds

**Bathrooms: 2** baths **Total rooms:** 7

**Lot size: 6185** sq ft **Year built:** 2021

## **Building Details**

Floor covering: Carpet, Laminate, Tile

Basement: None

**Exterior material:** Hard Board, Stone/Stone Veneer **Roof:** Shingle Composition

Parking: Attached