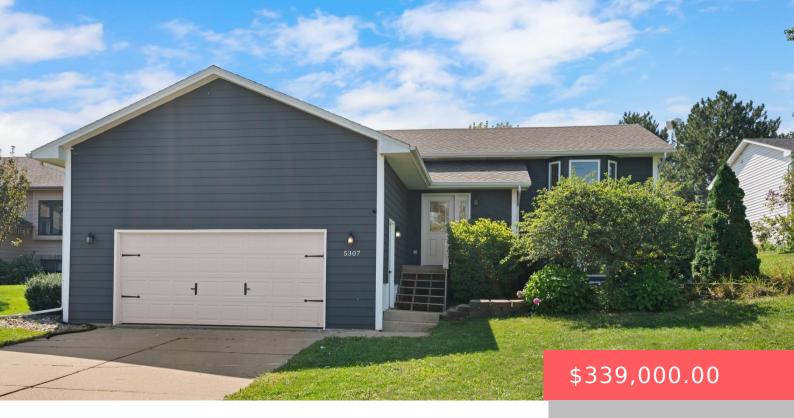

#### **5307 E LAKE PLACID CIR**

https://harr-lemme.com

REPLAT BLK 5 9 BLOCK 5 ASPEN HILLSADDN TO CITY OF SIOUX FALLS

- 3 heds
- 2 bath
- Single Family, Split Foyer
- None, RESIDENTIAL
- Active. Active-New
- 1888 sq ft

#### **Basics**

Category: None, RESIDENTIAL Type: Single Family, Split Foyer

Status: Active, Active-New Bedrooms: 3 beds

**Bathrooms: 2** baths **Total rooms:** 7

Floor level: 1114 Area: 1888 sq ft

**Lot size: 12580** sq ft **Year built:** 1993

## **Building Details**

Floor covering: Carpet, Tile, Vinyl, Wood Basement: Full

**Exterior material:** Hard Board **Roof:** Shingle Composition

Parking: Attached