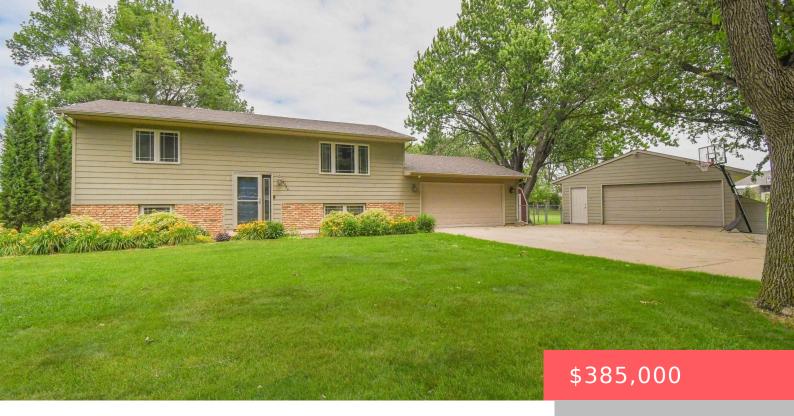

### SIOUX FALLS, SD, 57107

https://harr-lemme.com

Lot 1 Block 3 Repperts 1st Addition 2-101-50 Wayne Township

- 1 heds
- 2 haths
- Single Family, Split Foyer
- Outside City Limits
   RESIDENTIAL
- Active
- 2000 sa ft

#### **Basics**

Category: Outside City Limits, RESIDENTIAL Type: Single Family, Split Foyer

Status: Active Bedrooms: 4 beds

Bathrooms: 2 baths Total rooms: 8

Floor level: 1120 Area: 2000 sq ft

**Lot size: 43600** sq ft **Year built:** 1979

## **Building Details**

Floor covering: Carpet, Vinyl Basement: Full

**Exterior material:** Hard Board, Part Brick **Roof:** Shingle Composition

Parking: Attached