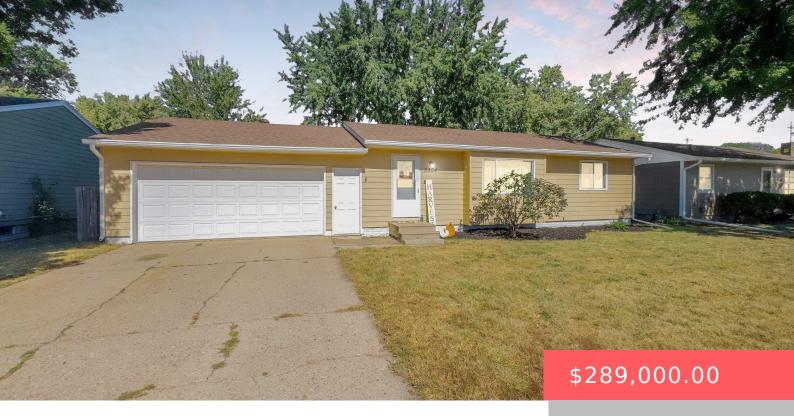

#### 5304 W 25TH ST

https://harr-lemme.com

Lot 11 Blk 4 Deer Creek Addn to the City of Sioux Falls

- 3 hads
- 2 baths
- Ranch, Single Family
- None, RESIDENTIAL
- Active. Active-New
- 1029 sq ft

#### **Basics**

Category: None, RESIDENTIAL Type: Ranch, Single Family

**Status:** Active, Active-New **Bedrooms: 3** beds

Bathrooms: 2 baths Total rooms: 5

**Floor level:** 1029 Area: **1029** sq ft

**Lot size: 6791** sq ft **Year built:** 1979

## **Building Details**

Floor covering: Laminate Basement: Full

**Exterior material:** Cement Hardboard **Roof:** Shingle Composition

Parking: Attached