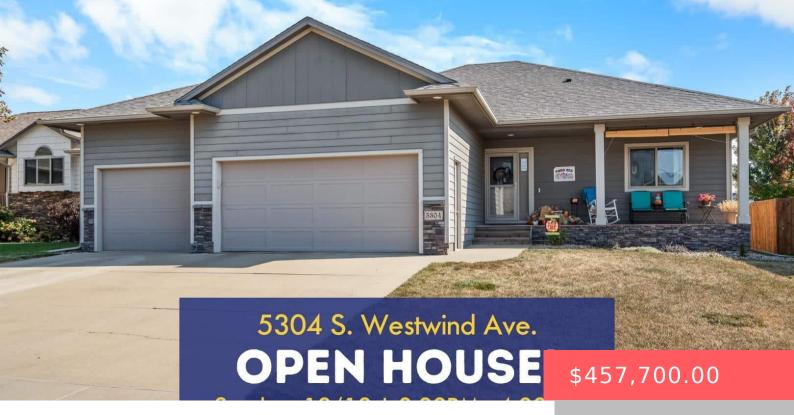

#### **5304 S WESTWIND AVE**

https://harr-lemme.com

Lot 3 Block 3 Whispering Woods Addn

- 4 heds
- 3 baths
- Ranch, Single Family
- None, RESIDENTIAL
- Active, Active Contingent Misc. Active-New
- 2613 sq ft

#### **Basics**

Category: None, RESIDENTIAL Type: Ranch, Single Family

**Status:** Active, Active - Contingent Misc, Active-New **Bedrooms: 4** beds

**Bathrooms: 3** baths **Total rooms:** 9

Floor level: 1353 Area: 2613 sq ft

**Lot size: 8146** sq ft **Year built:** 2012

## **Building Details**

Floor covering: Laminate, Tile, Vinyl Basement: Full

**Exterior material:** Hard Board **Roof:** Shingle Composition

Parking: Attached