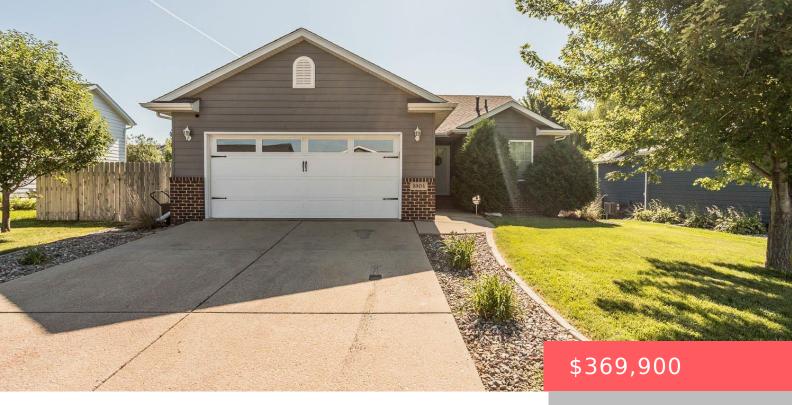

#### SIOUX FALLS, SD, 57106

https://harr-lemme.com

SF - GALWAY PARK ADD LOT 12 - BLK 6

- 3 beds
- 2 baths
- Ranch, Single Family
- None, RESIDENTIAL
- Active
- 1888 sq ft

#### Basics

Category: None, RESIDENTIAL Status: Active Bathrooms: 2 baths Floor level: 1044 Lot size: 8040 sq ft Type: Ranch, Single Family Bedrooms: 3 beds Total rooms: 10 Area: 1888 sq ft Year built: 2005

# **Building Details**

Floor covering: Carpet, Tile, Vinyl Exterior material: Hard Board, Part Brick Parking: Attached Basement: Full Roof: Shingle Composition