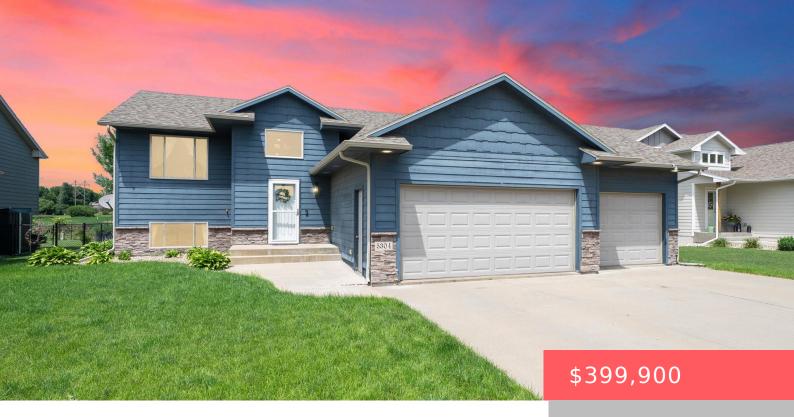

# SIOUX FALLS, SD, 57110

https://harr-lemme.com

LOT 2 BLOCK 12 MANIFOLD ACRES ADDN TO CITY OF SIOUX FALLS

- 3 beds
- 3 baths
- Single Family, Split Foyer
- None, RESIDENTIAL
- Active
- 2195 sq ft

#### **Basics**

Category: None, RESIDENTIAL Type: Single Family, Split Foyer

Status: Active Bedrooms: 3 beds

**Bathrooms: 3** baths **Total rooms:** 10

**Floor level:** 1195 Area: 2195 sq ft

Lot size: 8580 sq ft Year built: 2013

# **Building Details**

Floor covering: Carpet, Ceramic, Tile, Wood Basement: Full

**Exterior material:** Hard Board, Stone/Stone Veneer **Roof:** Shingle Composition

Parking: Attached