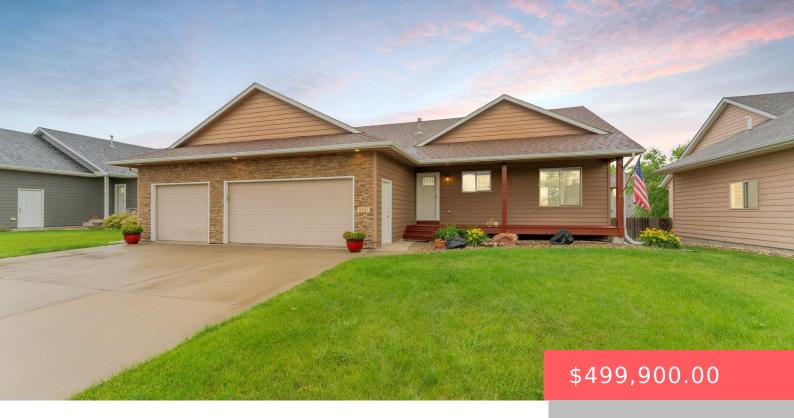

#### **5301 S SOLONO AVE**

https://harr-lemme.com

Lot 15 blk 8 Whispering woods add

- 5 heds
- 3 baths
- Ranch, Single Family
- None, RESIDENTIAL
- Active. Active-New
- 2567 sq ft

#### **Basics**

Category: None, RESIDENTIAL Type: Ranch, Single Family

**Status:** Active, Active-New **Bedrooms: 5** beds

**Bathrooms: 3** baths **Total rooms:** 9

**Floor level:** 1367 **Area: 2567** sq ft

**Lot size: 8160** sq ft **Year built:** 2009

## **Building Details**

Floor covering: Carpet, Tile, Wood Basement: Full

**Exterior material:** Hard Board, Stone/Stone Veneer **Roof:** Shingle Composition

Parking: Attached