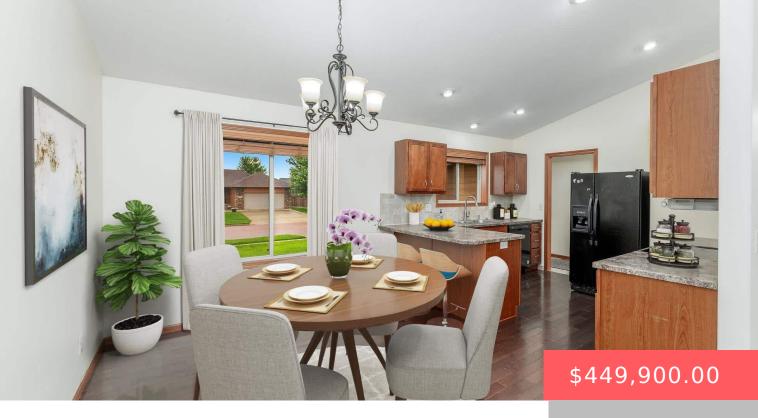

#### Lot 15 blk 8 Whispering woods add

- 5 beds
- 3 baths
- Ranch, Single Family
- None, RESIDENTIAL
- Active, Active-New
- 2567 sq ft

#### Basics

Category: None, RESIDENTIAL Status: Active, Active-New Bathrooms: 3 baths Floor level: 1367 Lot size: 8160 sq ft

Type: Ranch, Single Family Bedrooms: 5 beds Total rooms: 9 Area: 2567 sq ft Year built: 2009

## **Building Details**

Floor covering: Carpet, Tile, Wood Exterior material: Hard Board, Stone/Stone Veneer Parking: Attached Basement: Full
Roof: Shingle Composition

#### **Amenities & Features**

**Features:** 3+ Bedrooms Same Level, Main Floor Laundry, Master Bath, Master Bed Main Level, Vaulted Ceiling, Wet Bar