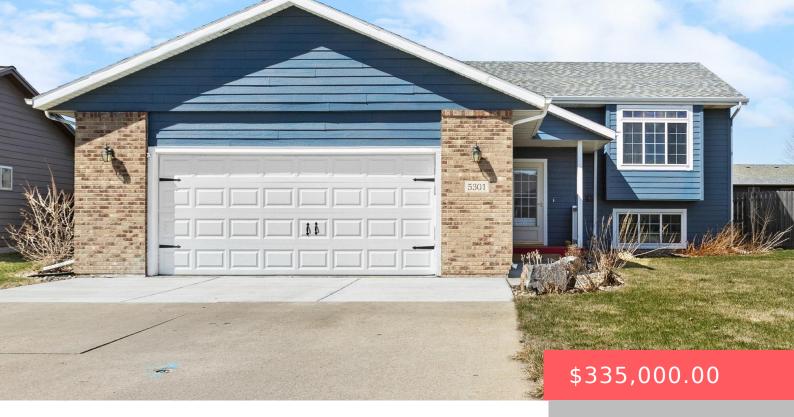

#### **5301 S GALWAY AVE**

https://harr-lemme.com

SF - GALWAY PARK ADD LOT 16 - BLK 4

- 4 beds
- 2 baths
- Single Family, Split Foyer
- None, RESIDENTIAL
- Active, Active-New
- 1796 sq ft

#### Basics

Category: None, RESIDENTIAL Status: Active, Active-New Bathrooms: 2 baths Floor level: 976 Lot size: 7799 sq ft Type: Single Family, Split Foyer Bedrooms: 4 beds Total rooms: 7 Area: 1796 sq ft Year built: 2003

# **Building Details**

Floor covering: Laminate, Vinyl Exterior material: Hard Board Parking: Attached Basement: Full Roof: Shingle Composition