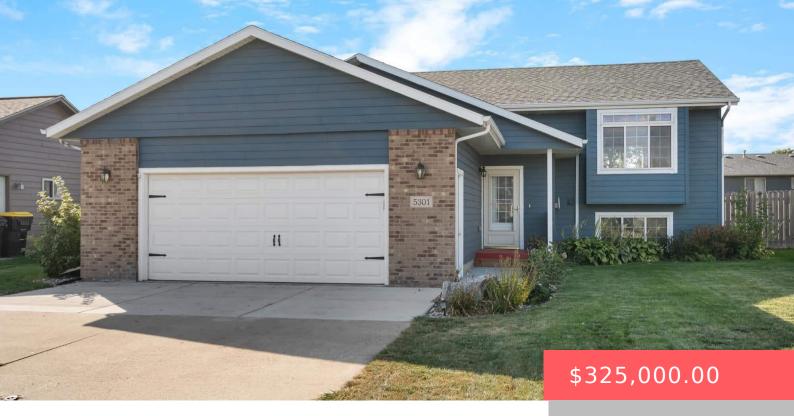

#### **5301 S GALWAY AVE**

https://harr-lemme.com

SF - GALWAY PARK ADD LOT 16 - BLK 4

- 4 beds
- 2 baths
- Single Family, Split Foyer
- None, RESIDENTIAL
- Active, Active-New
- 1796 sq ft

#### Basics

Category: None, RESIDENTIAL Status: Active, Active-New Bathrooms: 2 baths Floor level: 976 Lot size: 7799 sq ft Type: Single Family, Split Foyer Bedrooms: 4 beds Total rooms: 7 Area: 1796 sq ft Year built: 2003

# **Building Details**

Floor covering: Laminate, Vinyl Exterior material: Hard Board Parking: Attached Basement: Full Roof: Shingle Composition