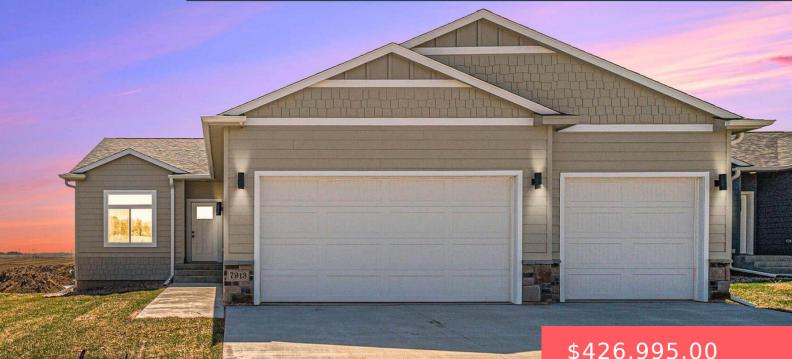

### **5301 E LUMIN ST**

https://harr-lemme.com

1

c : 1. . . . .

### LOT 1 BLOCK 10 HARVEST CREEK ADD CITY OF SIOUX FALLS

## \$426,995.00

# Basics

Category: New Construction, RESIDENTIAL Status: Active, Active-New Bathrooms: 3 baths Floor level: 1042 Lot size: 0 sq ft Type: Ranch, Single Family Bedrooms: 4 beds Total rooms: 13 Area: 1877 sq ft Year built: 2025

# **Building Details**

Floor covering: Carpet, Concrete, Laminate, Vinyl Exterior material: Cement Hardboard, Part Brick Parking: Attached Basement: Full
Roof: Shingle Composition

# **Amenities & Features**

Features: Main Floor Laundry, Master Bath, Master Bed Main Level, Pantry, Tray Ceiling