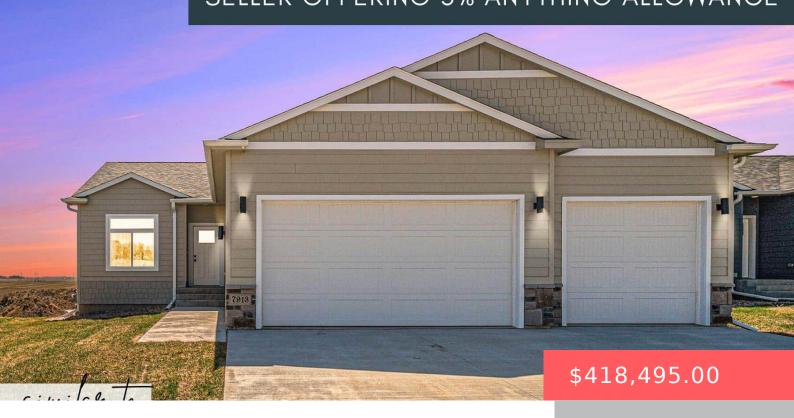

#### **5301 E LUMIN ST**

https://harr-lemme.com

LOT 1 BLOCK 10 HARVEST CREEK ADD CITY OF SIOUX FALLS

- 4 beds
- 3 baths
- Ranch, Single Family
- New Construction, RESIDENTIAL
- Active, Active-New
- 1877 sq ft

#### **Basics**

Category: New Construction, RESIDENTIAL Type: Ranch, Single Family

Status: Active, Active-New Bedrooms: 4 beds

Bathrooms: 3 baths Total rooms: 13

**Floor level:** 1042 **Area: 1877** sq ft

**Lot size: 0** sq ft **Year built:** 2025