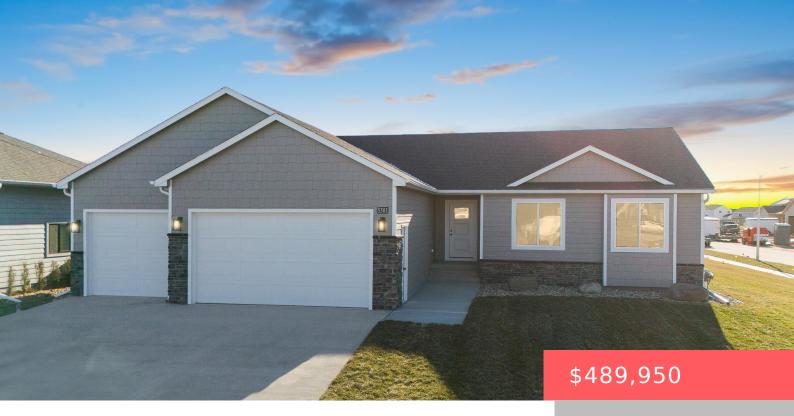

# SIOUX FALLS, SD, 57108

https://harr-lemme.com

Sf - Briarwood Estates - Lot 1 - Blk 15

- 3 heds
- 3 baths
- Ranch, Single Family
- New Construction, RESIDENTIAL
- Active
- 1463 sq ft

#### **Basics**

Category: New Construction, RESIDENTIAL Type: Ranch, Single Family

Status: Active Bedrooms: 3 beds

Bathrooms: 3 baths Total rooms: 9

**Floor level:** 1463 Area: **1463** sq ft

**Lot size: 10237** sq ft **Year built:** 2024

# **Building Details**

Floor covering: Carpet, Tile, Wood Basement: Full

**Exterior material:** Hard Board **Roof:** Shingle Composition

Parking: Attached